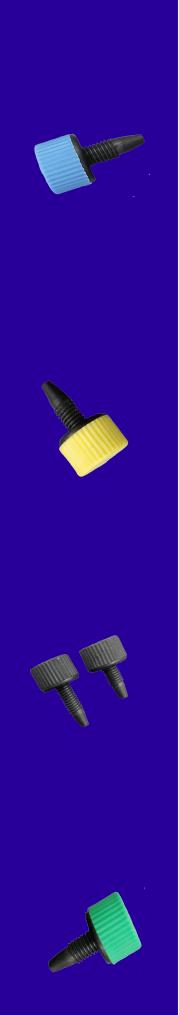

## Soft Grip One-Piece High Pressure PEEK Fittings.

- Soft Elastomer Cushion makes hand tightening comfortable
- \* Graph-Tite construction 3 times stronger than PEEK
- \* No-Slip version stays on tubing between connections
- \* Colour Coded

## **Soft Grip One Piece Fitting Specification**

Material: Carbon-Reinforced PEEK Max Temp: 100 degrees Celcius

Max Pressure: 5000psi Thread: 10-32 UNF

Typical Use: 1/16" OD Tubing Connections

Soft Grip Short No Slip Fittings, Green

#40514A

\* Other Colours Available. Minimum Order 10 Fittings

PhaseSep Pty Ltd
PO Box 3346, Doncaster East, 3109 Victoria admin@phsep.com
www.phsep.com
ph: +61 419 375 741